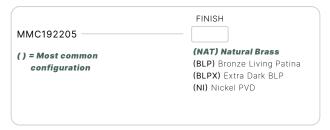

## MMC192205

The Mount Canopy, part of an entire family of canopies from Auroralight, offers a stylish and durable way to mount fixtures. The Canopy is designed to fit all STANDARD: 3" or 4" round, flush-mounted electrical service boxes.

### AVAILABLE FINISHES:

NAT

Patina

BLPX Extra Dark Bronze Living Patina

TYPE:

NI Nickel PVD