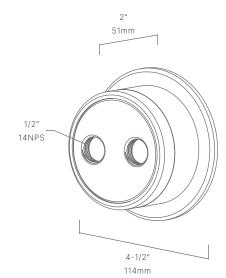

#### CONFIGURATOR:

| DIMENSIONS | L2" x W4-1/2"          |
|------------|------------------------|
| VOLTAGE    | 12V                    |
| FINISH     | Included Natural Brass |
| MATERIAL   | Brass                  |