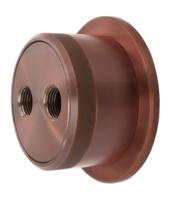

## MMC192205

The Mount Canopy, part of an entire family of canopies from Auroralight, offers a stylish and durable way to mount fixtures. The Canopy is designed to fit all STANDARD: 3" or 4" round, flush-mounted electrical service boxes.

- Perfect for hardscape and architectural installation
- •Ideal for lightweight and heavyweight fixtures